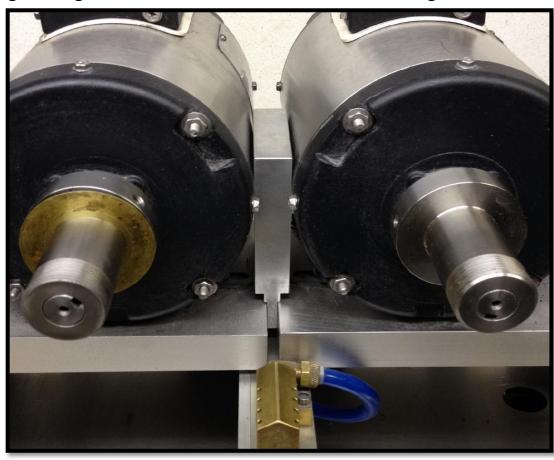

## **HR8 Honer Motor Alignment**

- **1.** Turn Hand Wheel counterclockwise until motor base plates are at maximum separation.
- 2. Align four holes of each motor foot with four holes of each motor base plate.
- **3.** Return 5/16" 18 x 1" hex head bolts and washers to each hole and tighten bolts enough to still allow movement of motors.
- **4.** Insert and hold Motor Alignment Tool between motors.
- **5.** Turn Hand Wheel clockwise until motor base plates make contact with lower section of Motor Alignment Tool.
- **6.** Slide both motors to center until they make contact with Motor Alignment Tool and then slide motors forward until they stop.
- 8. Finish tightening motor foot bolts and remove Motor Alignment Tool.